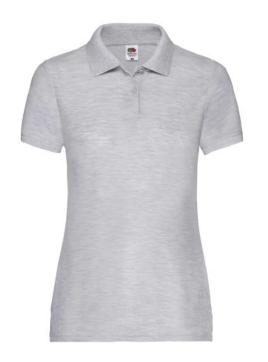

# FRUIT OF THE LOOM, 65/35 LADIES POLO, WOMEN'S POLO SHIRT, ASH GRAY, L

#### **Basic informations**

Size: L

Package: 36 Length: 49 Width: 34 Height: 22

Color: Ash gray

Size: L

### **Specification**

Fruit of the Loom, 65/35 Ladies Polo, women's polo shirt, ash gray, L. Women's polo shirt, made up of 65% cotton and 35% polyester, 230gm / m2 T-shirt. Guaranteed 60 degree wash, lightly strung, button-down buttons, classic polo shirt, normal cut. Branding: embroidery, flex, flock, sieve